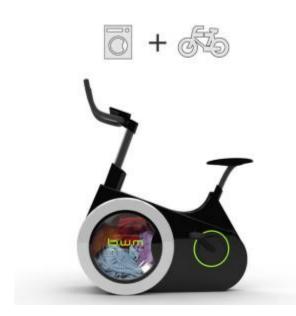

## The Bike Washing Machine

Source: totalwomanscycling.com

Published: June 18, 2014

Bike Washing Machine combines a stationary bike and washing machine so you can exercise at the same time as you wash your clothes. But hang on a second, can't we do that already? I often flick on the washing machine and hop on my turbo trainer or head out for a bike ride when the weather plays ball.

The pedalling motion causes the drum of the washing machine to rotate at the same time, the superfluous electricity can then be used to power the display or be saved for its next use.

This article no longer exists at the Source link above. It can be found in the <u>Matteroftrust.org</u> Resource Library.